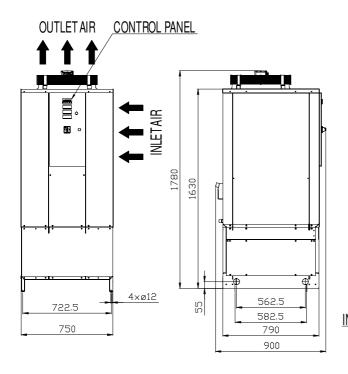

## FRAME D2H-1C

| HYDRAULIC CONNECTION SIZES |                  |         |         |         |          |  |  |  |  |
|----------------------------|------------------|---------|---------|---------|----------|--|--|--|--|
|                            |                  | NO PUMP |         | PUMP    |          |  |  |  |  |
|                            | ACO-MP/ACW-MP 95 | RCFE 95 | RCFO 95 | RCFE 95 | RCFO 95  |  |  |  |  |
| IN                         | G.1"             | G.1"    | G.1"    | G.1"1/4 | G.1" 1/4 |  |  |  |  |
| OUT                        | G.1"             | G.1"    | G.1"    | G.1"    | G.1"     |  |  |  |  |