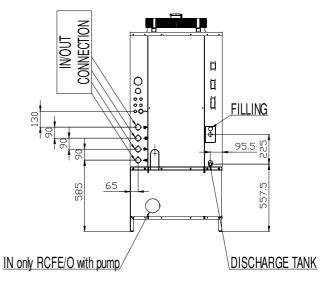

## FRAME D2H-1C

| HYDRAULIC CONNECTION SIZES |                  |         |         |         |          |  |  |  |  |
|----------------------------|------------------|---------|---------|---------|----------|--|--|--|--|
|                            |                  | NO PUMP |         | PUMP    |          |  |  |  |  |
|                            | ACO-MP/ACW-MP 95 | RCFE 95 | RCFO 95 | RCFE 95 | RCFO 95  |  |  |  |  |
| IN                         | G.1"             | G.1"    | G.1"    | G.1"1/4 | G.1" 1/4 |  |  |  |  |
| OUT                        | G.1"             | G.1"    | G.1"    | G.1"    | G.1"     |  |  |  |  |